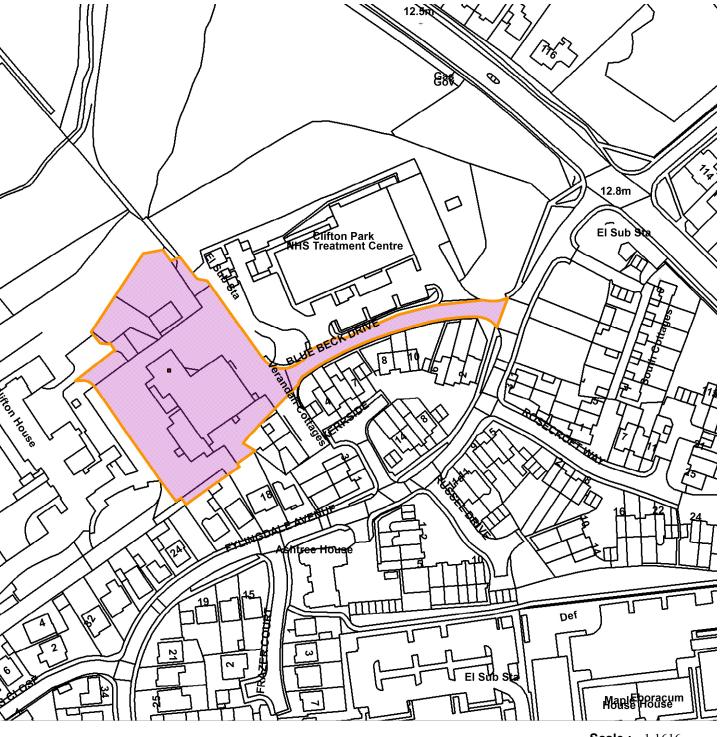

## 22/00707/FULM

York Wheelchair Centre, Bluebeck House, Bluebeck Drive, York

**Scale:** 1:1616

Reproduced from the Ordnance Survey map with the permission of the Controller of Her Majesty's Stationery Office © Crown Copyright 2000.